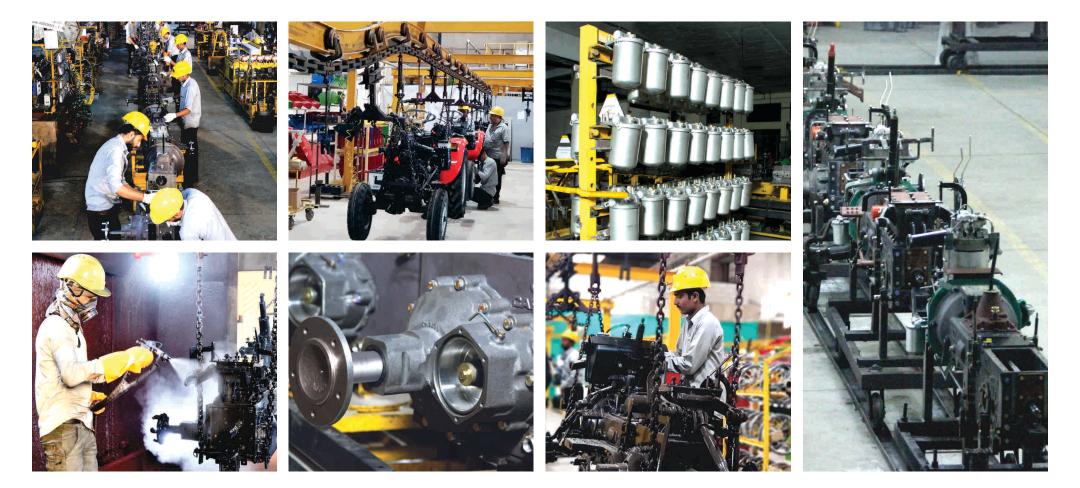

** Tank Capacity:**200 / 300 Ltr**.

Nozzles:**8** Tank Capacity:**200 / 300 / 500 Ltr**.







#### REAPER ATTACHMENT



#### POTATO DIGGER MINI 1 ROW



#### **CHAFF CUTTER**





Wheel Track : **1.2 m / 1.5 m** Ground Clearance : **1 m** 



Drive Type : Hydraulic Motor Drive Width : 1.2/1.5 m



Number of rows : **1** It used for **digging out the potatoes** from field.



To Chop Forage Grass, Crops, Agri Debris, etc. Into Small Pieces.





Size : 50 Feet / 60 Feet Capacity Load : 2 / 2.5 T with Hyd. Tipping

\_\_\_\_

Capacity Single Axle : 2000 ltr.

Bucket Cap. : **300 kgs** Width : **1.2 m** Center Open Buket









Core Export Team : Captain Agri Machinery Exim LLP

### **CONTINUOUS INNOVATIONS PUT US EVERYWHERE ACROSS THE GLOBE**





# **PRODUCTION**WITH MODERN ADOPTION





### SUITABLE FOR ALL WEATHER FIELD CROPS OR ORCHARDS





### WELL KNOWN FACES WITH CAPTAIN TRACTORS



SHRI NARENDRABHAI MODI HON'BLE PRIME MINISTER (THE THEN CM, GUJARAT), INDIA



SHRI. RADHEKRISHNA PATIL HON'BLE AGRICULTURE MINISTER - MAHARASHTRA



SHRI DINSHA PATEL HON'BLE STATE MSME MINISTER - GUJARAT



SHRI KESHUBHAI PATEL HON'BLE CHIEF MINISTER - GUJARAT



SHRI BHUPENDRA SINH CHUDASAMA HON'BLE Ex. AGRICULTURE MINISTER - GUJARAT



Mr. SUSHIL KUMAR INDIAN FREE STYLE WRESTLER



SHRI RAJNATH SINGH HON'BLE HOME MINISTER (The Then President, BJP) INDIA



Mr. PARSHOTTAMBHAI RUPALA HON'BLE STATE AGRICULTURE MINISTER - GUJARAT



PLANT VISIT BY SHRI RAJ THAKRE PRESIDENT M.N.S.



SHRI VIJAYBHAI RUPANI HON'BLE CHIEF MINISTER OF GUJARAT



Mr. V. V. VAGHASIYA HON'BLE STATE AGRICULTURE