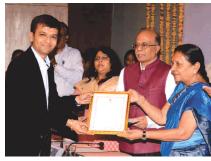

Award for **"INNOVATION IN TECHNOLOGY** FOR NEW PROCESS DEVELOPMENT (2014)" Chief Minister, Smt. Anandiben Patel Presented The Prestigious Award to Mr. Shaileshbhai Movaliya (Director)

Award for **"INNOVATION IN TECHNOLOGY FOR NEW PRODUCT / PROCESS DEVELOPMENT (2015)**" Union Minister Of MSME Shri Kalraj Mishra Presented The Prestigious Award To Mr. Rajesh Patel (MD) & Mr. Satish Movaliya (Director)