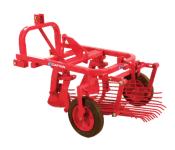

#### POTATO DIGGER MINI 1 ROW

#### **CHAFF CUTTER**

Wheel Track : **1.2 m / 1.5 m** Ground Clearance : **1 m** 

Drive Type : Hydraulic Motor Drive Width : 1.2/1.5 m

Number of rows : **1** It used for **digging out the potatoes** from field.