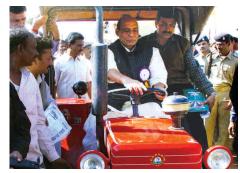

Mr. PARSHOTTAMBHAI RUPALA HON'BLE STATE AGRICULTURE MINISTER - GUJARAT

PLANT VISIT BY SHRI RAJ THAKRE PRESIDENT M.N.S.

SHRI VIJAYBHAI RUPANI HON'BLE CHIEF MINISTER OF GUJARAT

Mr. V. V. VAGHASIYA HON'BLE STATE AGRICULTURE MINISTER - GUJARAT