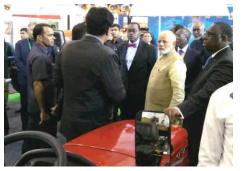

PRIME MINISTER OF INDIA, SHRI NARENDRA MODI ALONG WITH CHAIRMAN : AFRICAN DEVELOPMENT BANK.

Mr. PATTIPATI PULLARAO HON'BLE AGRICULTURE MINISTER - ANDHRAPRADESH

SHRI YOGENDRA SAV HON'BLE AGRICULTURE MINISTER - JHARKHAND