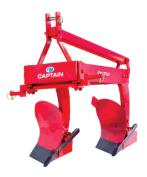

## INTRODUCING THE NEW

Depth in Soil : **155 to 170 mm (6"-7")** Furrow : **2/3 Optional** 

Depth in Soil : **180 to 205 mm (7"-8")** Furrow : **2** 

COTAN COTAN

No. of Discs : **2** Diameter of Disc : **560 mm (22")** 