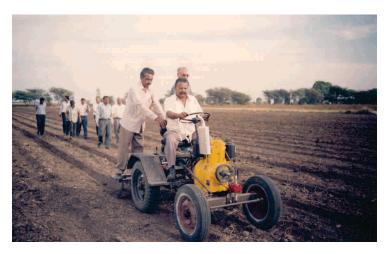

### INNOVATION OF COMPACT TRACTOR

The bird which touches the sky might have started from the bottom at once. Each journey to the chariot glorifies the hard work of the person who used to sleep in a cradle once. An early start, with a purpose of giving a new way of farming to every farmer, the ever Inspiring Ideology of Mr. G.T. PATEL & Mr. M.T. PATEL, and to set up an idea of diversifying the agriculture world with a separate view. Starting up with the experiments in 1994, finally the India's first 100% Indigenized MINI TRACTOR has been rolled out to define its place in 1998. Along with tough spirit & hard working, Captain Tractors touched the hearts of every farmer and became PIONEER in the world of Indian Mini Tractors.

Mr. G. T. Patel Taking Trial of Innovated Mini Tractor