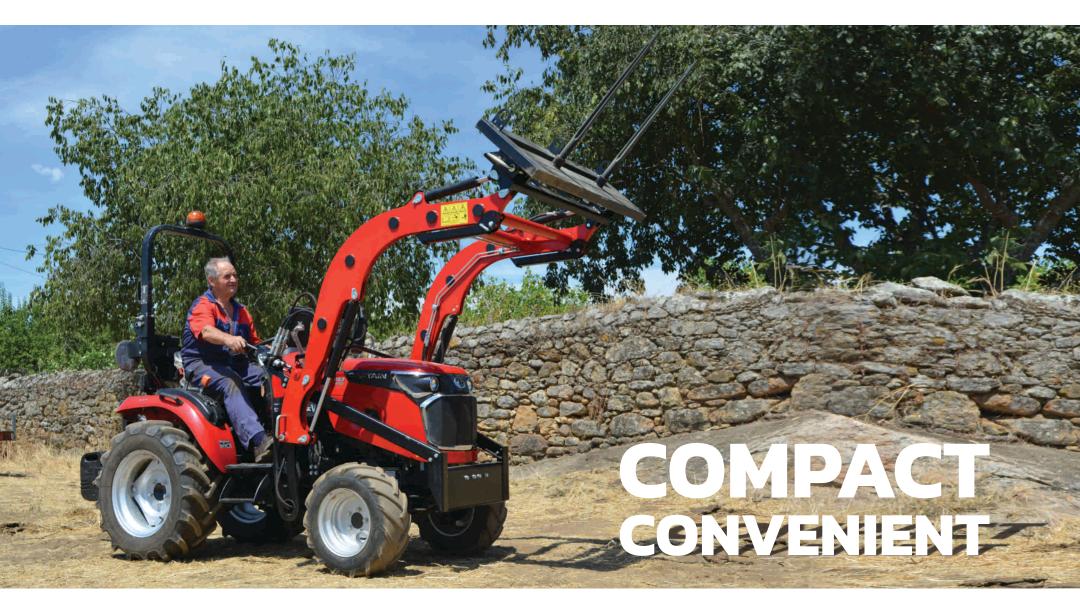

### WIDEST RANGE OF COMPACT TRACTOR

### CAPTAIN 15-30 HP COMPACT TRACTOR SERIES

|                      |                                                                       |                                                           |                                                           | 000                                                                              |                                                                                                                 |                                                           |                                                             |
|----------------------|-----------------------------------------------------------------------|-----------------------------------------------------------|-----------------------------------------------------------|----------------------------------------------------------------------------------|-----------------------------------------------------------------------------------------------------------------|-----------------------------------------------------------|-------------------------------------------------------------|
|                      | SPECIFICATION                                                         | 200 DI<br>20 HP Series                                    | 200 DI 4WD<br>20 HP Series                                | <b>250 DI</b><br>25 HP Series                                                    | <b>250 DI 4WD/250 4WD+</b><br>25 HP Series                                                                      | 280 4WD<br>28 HP Series                                   | 280 DX<br>28 HP Series                                      |
| Engine               | No. of Cylinder                                                       | 1                                                         | 1                                                         | 2                                                                                | 2                                                                                                               | 2                                                         | 2                                                           |
|                      | Capacity (CC)                                                         | 895                                                       | 895                                                       | 1290                                                                             | 1290                                                                                                            | 1290                                                      | 1290                                                        |
|                      | Rated Speed (RPM)                                                     | 2300                                                      | 2300                                                      | 2200                                                                             | 2200                                                                                                            | 2500                                                      | 2500                                                        |
|                      | Cooling System                                                        | Water Cooled                                              | Water Cooled                                              | Water Cooled                                                                     | Water Cooled                                                                                                    | Water Cooled                                              | Water Cooled                                                |
|                      | Bore/Stroke (mm)                                                      | 100/114                                                   | 100/114                                                   | 95/91                                                                            | 95/91                                                                                                           | 95/91                                                     | 95/91                                                       |
| Tyres                | Front                                                                 | 5.20 x 14                                                 | 5.00 x 12                                                 | 5.20 x 14                                                                        | 5.00 x 12 / 6.00 x 12                                                                                           | 6.00 x 12                                                 | 5.00 x 15                                                   |
|                      | Rear                                                                  | 8.00 x 18                                                 | 8.00 x 18                                                 | 8.00 x 18 / 8.3 x 20                                                             | 8.00 x 18 / 8.3 x 20                                                                                            | 8.3 x 20                                                  | 9.5 x 24                                                    |
| Dimension<br>(+/-5%) | Size (LXWXH) mm<br>Weight (kg)<br>Wheel Base (mm)<br>Track Width (mm) | 2600 x 1065 x 1700<br>885<br>1530<br>825 (950 Adjustable) | 2565 x 1070 x 1695<br>940<br>1500<br>825 (950 Adjustable) | 2625 x 1060 x 1700<br>890<br>1550<br>825(950 Adjustable)/<br>850(950 Adjustable) | 2600 x 1040 x 1712 /<br>2610 x 1080 x 1735<br>945 / 980<br>1550<br>825(950 Adjustable)/<br>850 (950 Adjustable) | 2600 x 1065 x 1750<br>970<br>1550<br>850 (950 Adjustable) | 2600 x 1240 x 1780<br>1000<br>1550<br>960 (1070 Adjustable) |
| Transmission         | Type                                                                  | Synchromesh                                               | Synchromesh                                               | Synchromesh                                                                      | Synchromesh                                                                                                     | Synchromesh                                               | Synchromesh                                                 |
|                      | No. of Gear                                                           | 8 Forward, 2 Reverse                                      | 8 Forward, 2 Reverse                                      | 8 Forward, 2 Reverse                                                             | 8 Forward, 2 Reverse                                                                                            | 8 Forward, 2 Reverse                                      | 8 Forward, 2 Reverse                                        |
|                      | P.T.O. Speed                                                          | 4+1                                                       | 4+1                                                       | 540@2200                                                                         | 540@2200                                                                                                        | 540@2400                                                  | 540@2400                                                    |
|                      | Max. Speed (km/hr)                                                    | 25                                                        | 20                                                        | 19.15 / 24                                                                       | 20 / 22                                                                                                         | 25                                                        | 28.8                                                        |
|                      | Type of Brake                                                         | Dry internal Exp. Shoe <sub>(Water Proof)</sub> / OIB     | Dry internal Exp. Shoe (Water Proof) / OIB                | Dry internal Exp. Shoe <sub>(Water Proof)</sub> / OIB                            | Dry internal Exp. Shoe <sub>(Water Proof)</sub> / OIB                                                           | Dry internal Exp. Shoe <sub>(Water Proof)</sub> / OIB     | Dry internal Exp. Shoe <sub>(Wetter Proof)</sub> / OIB      |
|                      | Steering                                                              | Mechanical Steering                                       | Mechanical / Power Steering                               | Mechanical / Power Steering                                                      | Mechanical / Power Steering                                                                                     | Mechanical / Power Steering                               | Mechanical / Power Steering                                 |