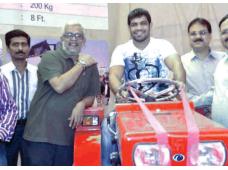

SHRI KESHUBHAI PATEL HON'BLE CHIEF MINISTER - GUJARAT

SHRI BHUPENDRA SINH CHUDASAMA HON'BLE Ex. AGRICULTURE MINISTER - GUJARAT

Mr. SUSHIL KUMAR INDIAN FREE STYLE WRESTLER

SHRI RAJNATH SINGH HON'BLE HOME MINISTER (The Then President, BJP) INDIA