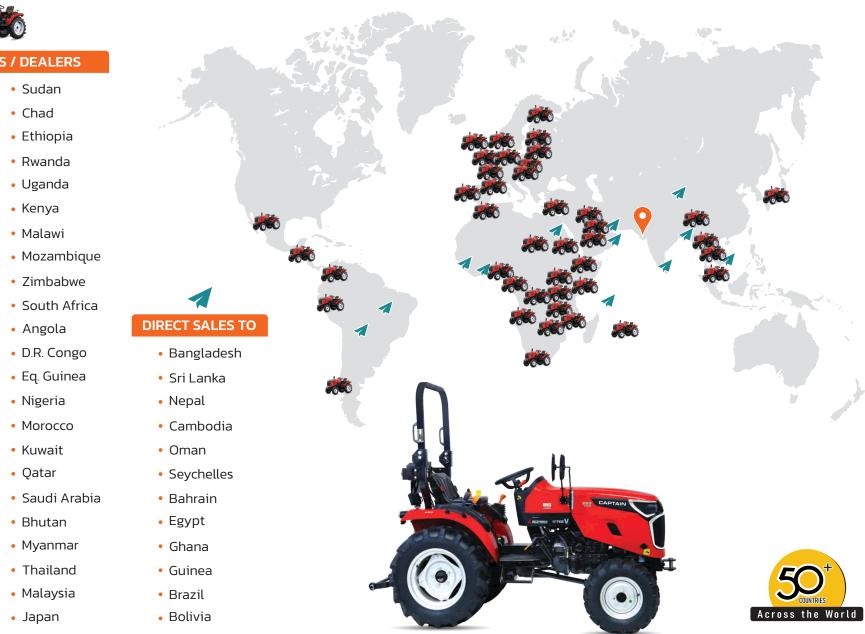

Captain Tractors is an agricultural visionary company, having a Vision & Mission of shining in the field of mini tractors. To satisfy the farmers at their fullest, we have started with various categories range of implements which added a feather to Captain Tractors. Going beyond the boundaries of India, we also export our products in 50+ countries.

### **OUR WORLDWIDE** PRESENCE

#### **DISTRIBUTORS / DEALERS**

- Peru
- Colombia
- Guatemala
- Mexico
- Chile
- Reunion Island
- Portugal
- Spain
- France
- Netherlands
- Poland
- Czech Republic
- Austria
- Belgium
- Germany
- Denmark
- UK
- Slovakia
- Hungary
- Finland
- Latvia
- Lithuania
- Cyprus