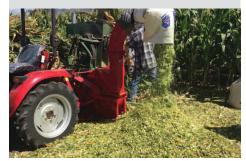

#### **CHAFF CUTTER**

Wheel Track : **1.2 m / 1.5 m** Ground Clearance : **1 m** 

Drive Type : Hydraulic Motor Drive Width : 1.2/1.5 m

Number of rows : **1** It used for **digging out the potatoes** from field.

To Chop Forage Grass, Crops, Agri Debris, etc. Into Small Pieces.

Size : 50 Feet / 60 Feet Capacity Load : 2 / 2.5 T with Hyd. Tipping

\_\_\_\_

Capacity Single Axle : 2000 ltr.

Bucket Cap. : **300 kgs** Width : **1.2 m** Center Open Buket