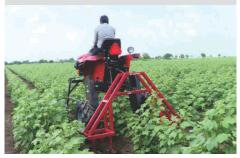

Powered by

### **MODEL EU 263 (25 HP)**

## INTRODUCING THE NEW









Depth in Soil : **155 to 170 mm (6"-7")** Furrow : **2/3 Optional** 



Depth in Soil : **180 to 205 mm (7"-8")** Furrow : **2** 

COTAN COTAN

No. of Discs : **2** Diameter of Disc : **560 mm (22")** 



No. of Discs : **7 X 7 / 8 X 8** Diameter of Discs : **457 mm (18")** 





Adjustable Wings Width : 2 m



Tynes : 3 Bar Shares Width : 1.2 m



+ Leveler 1.2 meters

Width in Soil : 440 mm (17") Application : To make small water channels in the Field









Multi Row : Multi Crops Useful for : Planting Seeds & Fertilizer

Sowing Distance : **20 cm / 25 cm / 30 cm / 35 cm** Container Capacity : **50 kgs** 

Nozzles:**9** Tank Capacity:**200 / 300 Ltr**.

Nozzles:**8** Tank Capacity:**200 / 300 / 500 Ltr**.







#### REAPER ATTACHMENT



#### POTATO DIGGER MINI 1 ROW



#### **CHAFF CUTTER**





Wheel Track : **1.2 m / 1.5 m** Ground Clearance : **1 m** 



Drive Type : Hydraulic Motor Drive Width : 1.2/1.5 m



Number of rows : **1** It used for **digging out the potatoes** from field.



To Chop Forage Grass, Crops, Agri Debris, etc. Into Small Pieces.





Size : 50 Feet / 60 Feet Capacity Load : 2 / 2.5 T with Hyd. Tipping

\_\_\_\_

Capacity Single Axle : 2000 ltr.

Bucket Cap. : **300 kgs** Width : **1.2 m** Center Open Buket









Core Export Team : Captain Agri Machinery Exim LLP

### **CONTINUOUS INNOVATIONS PUT US EVERYWHERE ACROSS THE GLOBE**





# **PRODUCTION**WITH MODERN ADOPTION





### SUITABLE FOR ALL WEATHER FIELD CROPS OR ORCHARDS





### WELL KNOWN FACES WITH CAPTAIN T