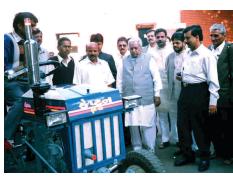

### WELL KNOWN FACES WITH CAPTAIN TRACTORS

SHRI NARENDRABHAI MODI HON'BLE PRIME MINISTER (THE THEN CM, GUJARAT), INDIA

SHRI. RADHEKRISHNA PATIL HON'BLE AGRICULTURE MINISTER - MAHARASHTRA

SHRI DINSHA PATEL HON'BLE STATE MSME MINISTER - GUJARAT

SHRI KESHUBHAI PATEL HON'BLE CHIEF MINISTER - GUJARAT

SHRI BHUPENDRA SINH CHUDASAMA HON'BLE Ex. AGRICULTURE MINISTER - GUJARAT

Mr. SUSHIL KUMAR INDIAN FREE STYLE WRESTLER

SHRI RAJNATH SINGH HON'BLE HOME MINISTER (The Then President, BJP) INDIA

Mr. PARSHOTTAMBHAI RUPALA HON'BLE STATE AGRICULTURE MINISTER - GUJARAT

PLANT VISIT BY SHRI RAJ THAKRE PRESIDENT M.N.S.

SHRI VIJAYBHAI RUPANI HON'BLE CHIEF MINISTER OF GUJARAT

Mr. V. V. VAGHASIYA HON'BLE STATE AGRICULTURE MINISTER - GUJARAT

EL. SADIG M.ALI HASAB RASOUL STATE INVESTMENT MINISTER (SUDAN)

Mr. WILLY BETT CABINET SECRETARY-MINISTRY OF AGRICULTURE - KENYA

SHRI M. VENKAIAH NAIDU (THEN) HON'BLE FORMER UNION CABINET MINISTER FOR RURAL DEVELOPMENT

SHRI NARESHBHAI PATEL PRESIDENT OF KHODALDHAM TRUST

MR. VINCENT SSEMPIJJA MINISTER OF AGRICULTURE - UGANDA

Mr. PRADHASARDHI CHIEF SECRETARY OF AGRICULTURE - TAMILNADU

SHRI VASHANBHAI AHIR MLA - KUTCH, (GUJARAT)

PRIME MINISTER OF INDIA, SHRI NARENDRA MODI ALONG WITH CHAIRMAN : AFRICAN DEVELOPMENT BANK.

Mr. PATTIPATI PULLARAO HON'BLE AGRICULTURE MINISTER - ANDHRAPRADESH

SHRI YOGENDRA SAV HON'BLE AGRICULTURE MINISTER - JHARKHAND