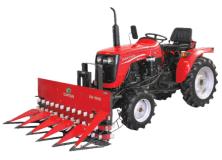

pth in Soil : **180 to 205 mm (7"-8")** Furrow : **2** 

COTAN COTAN

No. of Discs : **2** Diameter of Disc : **560 mm (22")** 



No. of Discs : **7 X 7 / 8 X 8** Diameter of Discs : **457 mm (18")** 





Adjustable Wings Width : 2 m



Tynes : 3 Bar Shares Width : 1.2 m



+ Leveler 1.2 meters

Width in Soil : 440 mm (17") Application : To make small water channels in the Field









Multi Row : Multi Crops Useful for : Planting Seeds & Fertilizer

Sowing Distance : **20 cm / 25 cm / 30 cm / 35 cm** Container Capacity : **50 kgs** 

Nozzles:**9** Tank Capacity:**200 / 300 Ltr**.

Nozzles:**8** Tank Capacity:**200 / 300 / 500 Ltr**.







#### REAPER ATTACHMENT



#### POTATO DIGGER MINI 1 ROW



#### **CHAFF CUTTER**





Wheel Track : **1.2 m / 1.5 m** Ground Clearance : **1 m** 



Drive Type : Hydraulic Motor Drive Width : 1.2/1.5 m



Number of rows : **1** It used for **digging out the potatoes** from field.



To Chop Forage Grass, Crops, Agri Debris, etc. Into Small Pieces.





Size : 50 Feet / 60 Feet Capacity Load : 2 / 2.5 T with Hyd. Tipping

\_\_\_\_

Capacity Single Axle : 2000 ltr.

Bucket Cap. : **300 kgs** Width : **1.2 m** Center Open Buket









Core Export Team : Captain Agri Machinery Exim LLP

### **CONTINUOUS INNOVATIONS PUT US EVERYWHERE ACROSS THE GLOBE**





# **PRODUCTION**WITH MODERN ADOPTION





### SUITABLE FOR ALL WEATHER FIELD CROPS OR ORCHARDS





### WELL KNOWN FACES WITH CAPTAIN TRACTORS



SHRI NARENDRABHAI MODI HON'BLE PRIME MINISTER (THE THEN CM, GUJARAT), INDIA



SHRI. RADHEKRISHNA PATIL HON'BLE AGRICULTURE MINISTER - MAH