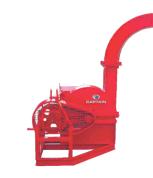

#### **CHAFF CUTTER**

Wheel Track : **1.2 m / 1.5 m** Ground Clearance : **1 m** 

Drive Type : Hydraulic Motor Drive Width : 1.2/1.5 m

Number of rows : **1** It used for **digging out the potatoes** from field.