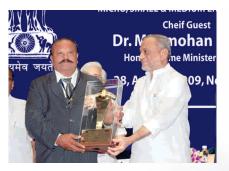

Award for **"TREMENDOUS CONTRIBUTION IN R & D FOR MINI TRACTOR INDUSTRY (2008)"**, Prime Minister Dr. Manmohan Singh Procented The Proceedings, Award to

Award for **"OUTSTANDING EFFORTS IN ENTREPRENEURSHIP IN INDIAN INDUSTRY (2008)**" State MSME Minister Shri Dinsha Patel Presented The Prestigious Award to Mr. Gandubhai T. Patel (Chairman)