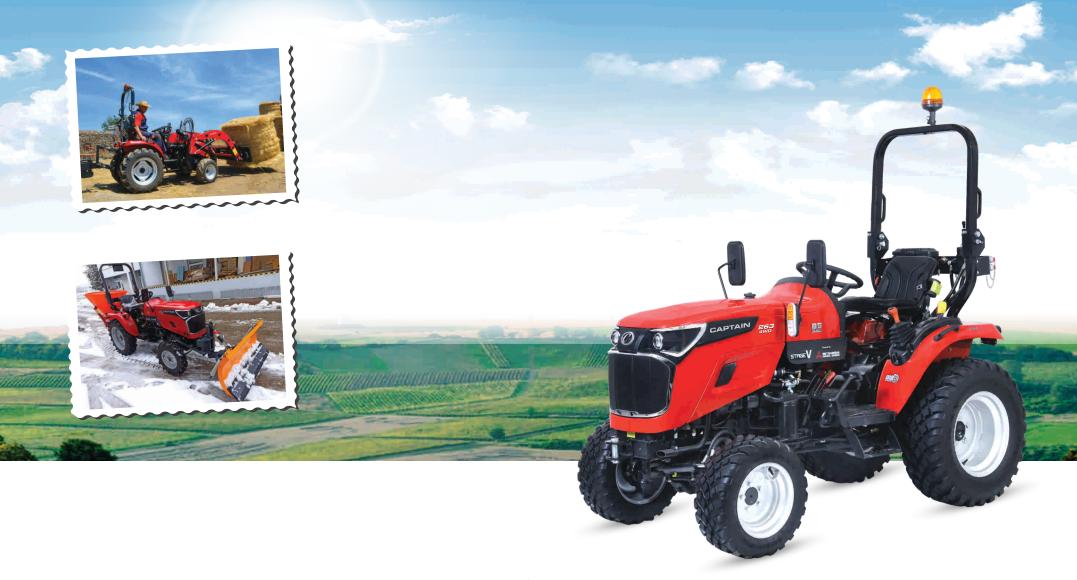

### WIDEST RANGE OF COMPACT TRACTOR

### CAPTAIN 15-30 HP COMPACT TRACTOR SERIES

|                      |                                                                       |                                                           |                                                           | 000                                                                              |                                                                                                                 |                                                           |                                                             |
|----------------------|-----------------------------------------------------------------------|-----------------------------------------------------------|-----------------------------------------------------------|----------------------------------------------------------------------------------|-----------------------------------------------------------------------------------------------------------------|-----------------------------------------------------------|-------------------------------------------------------------|
|                      | SPECIFICATION                                                         | 200 DI<br>20 HP Series                                    | 200 DI 4WD<br>20 HP Series                                | <b>250 DI</b><br>25 HP Series                                                    | <b>250 DI 4WD/250 4WD+</b><br>25 HP Series                                                                      | 280 4WD<br>28 HP Series                                   | 280 DX<br>28 HP Series                                      |
| Engine               | No. of Cylinder                                                       | 1                                                         | 1                                                         | 2                                                                                | 2                                                                                                               | 2                                                         | 2                                                           |
|                      | Capacity (CC)                                                         | 895                                                       | 895                                                       | 1290                                                                             | 1290                                                                                                            | 1290                                                      | 1290                                                        |
|                      | Rated Speed (RPM)                                                     | 2300                                                      | 2300                                                      | 2200                                                                             | 2200                                                                                                            | 2500                                                      | 2500                                                        |
|                      | Cooling System                                                        | Water Cooled                                              | Water Cooled                                              | Water Cooled                                                                     | Water Cooled                                                                                                    | Water Cooled                                              | Water Cooled                                                |
|                      | Bore/Stroke (mm)                                                      | 100/114                                                   | 100/114                                                   | 95/91                                                                            | 95/91                                                                                                           | 95/91                                                     | 95/91                                                       |
| Tyres                | Front                                                                 | 5.20 x 14                                                 | 5.00 x 12                                                 | 5.20 x 14                                                                        | 5.00 x 12 / 6.00 x 12                                                                                           | 6.00 x 12                                                 | 5.00 x 15                                                   |
|                      | Rear                                                                  | 8.00 x 18                                                 | 8.00 x 18                                                 | 8.00 x 18 / 8.3 x 20                                                             | 8.00 x 18 / 8.3 x 20                                                                                            | 8.3 x 20                                                  | 9.5 x 24                                                    |
| Dimension<br>(+/-5%) | Size (LXWXH) mm<br>Weight (kg)<br>Wheel Base (mm)<br>Track Width (mm) | 2600 x 1065 x 1700<br>885<br>1530<br>825 (950 Adjustable) | 2565 x 1070 x 1695<br>940<br>1500<br>825 (950 Adjustable) | 2625 x 1060 x 1700<br>890<br>1550<br>825(950 Adjustable)/<br>850(950 Adjustable) | 2600 x 1040 x 1712 /<br>2610 x 1080 x 1735<br>945 / 980<br>1550<br>825(950 Adjustable)/<br>850 (950 Adjustable) | 2600 x 1065 x 1750<br>970<br>1550<br>850 (950 Adjustable) | 2600 x 1240 x 1780<br>1000<br>1550<br>960 (1070 Adjustable) |
| Transmission         | Type                                                                  | Synchromesh                                               | Synchromesh                                               | Synchromesh                                                                      | Synchromesh                                                                                                     | Synchromesh                                               | Synchromesh                                                 |
|                      | No. of Gear                                                           | 8 Forward, 2 Reverse                                      | 8 Forward, 2 Reverse                                      | 8 Forward, 2 Reverse                                                             | 8 Forward, 2 Reverse                                                                                            | 8 Forward, 2 Reverse                                      | 8 Forward, 2 Reverse                                        |
|                      | P.T.O. Speed                                                          | 4+1                                                       | 4+1                                                       | 540@2200                                                                         | 540@2200                                                                                                        | 540@2400                                                  | 540@2400                                                    |
|                      | Max. Speed (km/hr)                                                    | 25                                                        | 20                                                        | 19.15 / 24                                                                       | 20 / 22                                                                                                         | 25                                                        | 28.8                                                        |
|                      | Type of Brake                                                         | Dry internal Exp. Shoe <sub>(Water Proof)</sub> / OIB     | Dry internal Exp. Shoe (Water Proof) / OIB                | Dry internal Exp. Shoe <sub>(Water Proof)</sub> / OIB                            | Dry internal Exp. Shoe <sub>(Water Proof)</sub> / OIB                                                           | Dry internal Exp. Shoe <sub>(Water Proof)</sub> / OIB     | Dry internal Exp. Shoe <sub>(Wetter Proof)</sub> / OIB      |
|                      | Steering                                                              | Mechanical Steering                                       | Mechanical / Power Steering                               | Mechanical / Power Steering                                                      | Mechanical / Power Steering                                                                                     | Mechanical / Power Steering                               | Mechanical / Power Steering                                 |