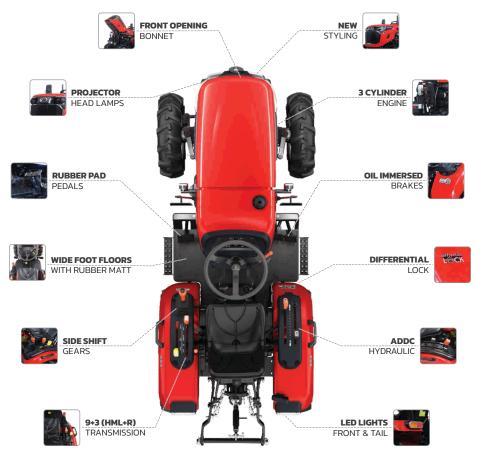

### **EUROPEAN UNION APPROVED SERIES**

#### **CAPTAIN 263 4WD**

| 5   | Туре       | Sliding Mesh Transmission : Side Shift Gear Levers | Sliding Mesh Transmission : Center Floor Gear Levers |  |  |
|-----|------------|----------------------------------------------------|------------------------------------------------------|--|--|
| SSI | Gear       | 9 Forward, 3 Reverse                               | 8 Forward, 2 Reverse                                 |  |  |
| Ξ.  | P.T.O RPM  | 540 & 1000 (540E)                                  | 540                                                  |  |  |
| ans | Steering   | Hydrostatic Power Steering                         | Power Assisted Steering                              |  |  |
| Ĕ   | Brake Type | Multi Disc Oil Immersed                            |                                                      |  |  |

| Hydraulics | Hydraulic System      | Auto Draft Sensing & Depth Control (2 Levers)                 |                                                                              |  |
|------------|-----------------------|---------------------------------------------------------------|------------------------------------------------------------------------------|--|
|            | Hydraulic Pumps (LPM) | 600 (at Lower Link Point)                                     |                                                                              |  |
|            | No. of Pumps          | 2 (One for Hydrostatic Steering & Other for Hydraulic System) | 2 (One for Power Assisted Steering & Other for Hydraulic System)             |  |
|            | Auxilary Hydraulics   | 1 DA Auxiliary Hydraulics with 2 QRCs                         | 1 DA Auxiliary Hydraulics with 2 QRCs and 1 Separate QRC for Trailer Tipping |  |

#### 6 TYRE OPTIONS AVAILABLE FOR MODELS : 263 & 273

22.08

2650\* x 1510 x 1980

1550

1020

1080

**Speed & Dimensions** 

| 2   | CAPTAIN 263 4WD     |                     |                     |                     |                     |                     |                     |
|-----|---------------------|---------------------|---------------------|---------------------|---------------------|---------------------|---------------------|
|     | Max. Speed (km/hr.) | 21.45               | 20.25               | 20.20               | 20.46               | 19.28               | 20.46               |
|     | Size L x W x H (mm) | 2674* x 1027 x 2106 | 2674* x 1479 x 2082 | 2674* x 1483 x 2078 | 2674* x 1167 x 2086 | 2674* x 1217 x 2057 | 2674* x 1167 x 2086 |
| 5   | Wheel Base (mm)     | 1500                | 1500                | 1500                | 1500                | 1500                | 1500                |
| 8   | Track Center F (mm) | 920                 | 1020                | 1020                | 920                 | 1020                | 1020                |
| bee | Weight (kg)         | 950                 | 992                 | 1020                | 952                 | 959                 | 956                 |