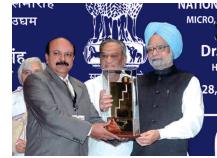

Award for **"TREMENDOUS CONTRIBUTION IN R & D FOR MINI TRACTOR INDUSTRY (2008)"**, Prime Minister Dr. Manmohan Singh Procented The Proceedings, Award to

Award for **"OUTSTANDING EFFORTS IN ENTREPRENEURSHIP IN INDIAN INDUSTRY (2008)**" State MSME Minister Shri Dinsha Patel Presented The Prestigious Award to Mr. Gandubhai T. Patel (Chairman)