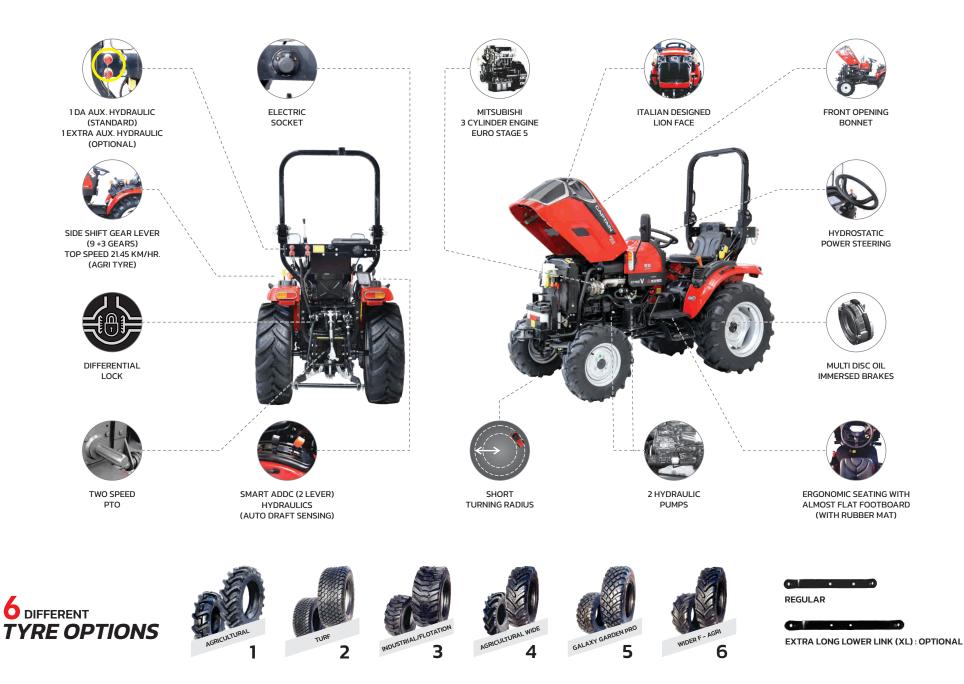

### **EUROPEAN UNION APPROVED SERIES**

#### **CAPTAIN 263 4WD**

| 5   | Туре       | Sliding Mesh Transmission : Side Shift Gear Levers | Sliding Mesh Transmission : Center Floor Gear Levers |  |  |
|-----|------------|----------------------------------------------------|------------------------------------------------------|--|--|
| SSI | Gear       | 9 Forward, 3 Reverse                               | 8 Forward, 2 Reverse                                 |  |  |
| Ξ.  | P.T.O RPM  | 540 & 1000 (540E)                                  | 540                                                  |  |  |
| ans | Steering   | Hydrostatic Power Steering                         | Power Assisted Steering                              |  |  |
| Ĕ   | Brake Type | Multi Disc Oil Immersed                            |                                                      |  |  |

| Hydraulics | Hydraulic System      | Auto Draft Sensing & Depth Control (2 Levers)                 |                                                                              |  |
|------------|-----------------------|---------------------------------------------------------------|------------------------------------------------------------------------------|--|
|            | Hydraulic Pumps (LPM) | 600 (at Lower Link Point)                                     |                                                                              |  |
|            | No. of Pumps          | 2 (One for Hydrostatic Steering & Other for Hydraulic System) | 2 (One for Power Assisted Steering & Other for Hydraulic System)             |  |
|            | Auxilary Hydraulics   | 1 DA Auxiliary Hydraulics with 2 QRCs                         | 1 DA Auxiliary Hydraulics with 2 QRCs and 1 Separate QRC for Trailer Tipping |  |

#### 6 TYRE OPTIONS AVAILABLE FOR MODELS : 263 & 273

22.08

2650\* x 1510 x 1980

1550

1020

1080

**Speed & Dimensions** 

| 2   | CAPTAIN 263 4WD     |                     |                     |                     |                     |                     |                     |
|-----|---------------------|---------------------|---------------------|---------------------|---------------------|---------------------|---------------------|
|     | Max. Speed (km/hr.) | 21.45               | 20.25               | 20.20               | 20.46               | 19.28               | 20.46               |
|     | Size L x W x H (mm) | 2674* x 1027 x 2106 | 2674* x 1479 x 2082 | 2674* x 1483 x 2078 | 2674* x 1167 x 2086 | 2674* x 1217 x 2057 | 2674* x 1167 x 2086 |
| 5   | Wheel Base (mm)     | 1500                | 1500                | 1500                | 1500                | 1500                | 1500                |
| 8   | Track Center F (mm) | 920                 | 1020                | 1020                | 920                 | 1020                | 1020                |
| bee | Weight (kg)         | 950                 | 992                 | 1020                | 952                 | 959                 | 956                 |