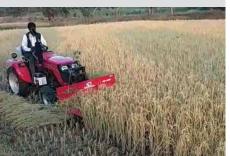

U 263 (25 HP)**

## INTRODUCING THE NEW









Depth in Soil : **155 to 170 mm (6"-7")** Furrow : **2/3 Optional** 



Depth in Soil : **180 to 205 mm (7"-8")** Furrow : **2** 

COTAN COTAN

No. of Discs : **2** Diameter of Disc : **560 mm (22")** 



No. of Discs : **7 X 7 / 8 X 8** Diameter of Discs : **457 mm (18")** 





Adjustable Wings Width : 2 m



Tynes : 3 Bar Shares Width : 1.2 m



+ Leveler 1.2 meters

Width in Soil : 440 mm (17") Application : To make small water channels in the Field









Multi Row : Multi Crops Useful for : Planting Seeds & Fertilizer

Sowing Distance : **20 cm / 25 cm / 30 cm / 35 cm** Container Capacity : **50 kgs** 

Nozzles:**9** Tank Capacity:**200 / 300 Ltr**.

Nozzles:**8** Tank Capacity:**200 / 300 / 500 Ltr**.







#### REAPER ATTACHMENT



#### POTATO DIGGER MINI 1 ROW



#### **CHAFF CUTTER**





Wheel Track : **1.2 m / 1.5 m** Ground Clearance : **1 m** 



Drive Type : Hydraulic Motor Drive Width : 1.2/1.5 m



Number of rows : **1** It used for **digging out the potatoes** from field.



To Chop Forage Grass, Crops, Agri Debris, etc. Into Small Pieces.





Size : 50 Feet / 60 Feet Capacity Load : 2 / 2.5 T with Hyd. Tipping

\_\_\_\_

Capacity Single Axle : 2000 ltr.

Bucket Cap. : **300 kgs** Width : **1.2 m** Center Open Buket









Core Export Team : Captain Agri Machinery Exim LLP

### **CONTINUOUS INNOVATIONS PUT US EVERYWHERE ACROSS THE GLOBE**





# **PRODUCTION**WITH MODERN ADOPTION





### SUITABLE FOR ALL WEATHER FIELD CROPS OR ORCHARDS





### WELL KNOWN FACES WITH CAPTAIN TRACTORS



SHRI NARENDRABH