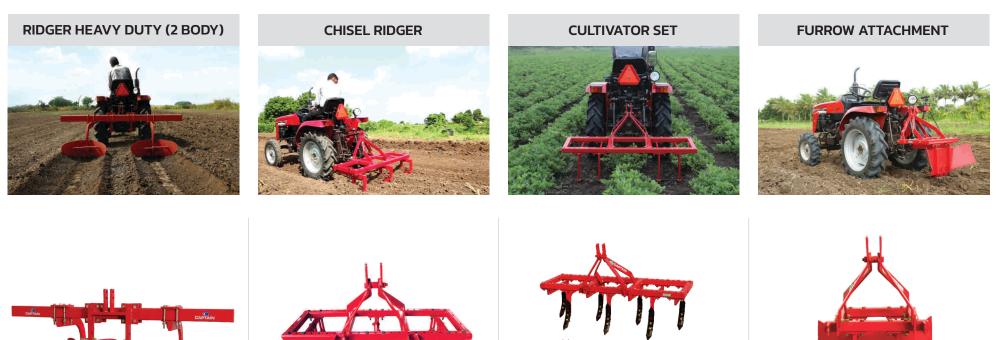

## INTRODUCING THE NEW

Depth in Soil : **155 to 170 mm (6"-7")** Furrow : **2/3 Optional** 

Depth in Soil : **180 to 205 mm (7"-8")** Furrow : **2** 

COTAN COTAN

No. of Discs : **2** Diameter of Disc : **560 mm (22")** 

No. of Discs : **7 X 7 / 8 X 8** Diameter of Discs : **457 mm (18")** 

Adjustable Wings Width : 2 m

Tynes : 3 Bar Shares Width : 1.2 m

+ Leveler 1.2 meters

Width in Soil : 440 mm (17") Application : To make small water channels in the Field

Multi Row : Multi Crops Useful for : Planting Seeds & Fertilizer

Sowing Distance : **20 cm / 25 cm / 30 cm / 35 cm** Container Capacity : **50 kgs** 

Nozzles:**9** Tank Capacity:**200 / 300 Ltr**.

Nozzles:**8** Tank Capacity:**200 / 300 / 500 Ltr**.