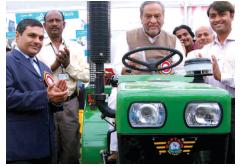

### WELL KNOWN FACES WITH CAPTAIN TRACTORS

SHRI NARENDRABHAI MODI HON'BLE PRIME MINISTER (THE THEN CM, GUJARAT), INDIA

SHRI. RADHEKRISHNA PATIL HON'BLE AGRICULTURE MINISTER - MAHARASHTRA

SHRI DINSHA PATEL HON'BLE STATE MSME MINISTER - GUJARAT

SHRI KESHUBHAI PATEL HON'BLE CHIEF MINISTER - GUJARAT

SHRI BHUPENDRA SINH CHUDASAMA HON'BLE Ex. AGRICULTURE MINISTER - GUJARAT

Mr. SUSHIL KUMAR INDIAN FREE STYLE WRESTLER

SHRI RAJNATH SINGH HON'BLE HOME MINISTER (The Then President, BJP) INDIA

Mr. PARSHOTTAMBHAI RUPALA HON'BLE STATE AGRICULTURE MINISTER - GUJARAT

PLANT VISIT BY SHRI RAJ THAKRE PRESIDENT M.N.S.

SHRI VIJAYBHAI RUPANI HON'BLE CHIEF MINISTER OF GUJARAT

Mr. V. V. VAGHASIYA HON'BLE STATE AGRICULTURE MINISTER - GUJARAT

EL. SADIG M.ALI HASAB RASOUL STATE INVESTMENT MINISTER (SUDAN)

Mr. WILLY BETT CABINET SECRETARY-MINISTRY OF AGRICULTURE - KENYA

SHRI M. VENKAIAH NAIDU (THEN) HON'BLE FORMER UNION CABINET MINISTER FOR RURAL DEVELOPMENT

SHRI NARESHBHAI PATEL PRESIDENT OF KHODALDHAM TRUST

MR. VINCENT SSEMPIJJA MINISTER OF AGRICULTURE - UGANDA

Mr. PRADHASARDHI CHIEF SECRETARY OF AGRICULTURE - TAMILNADU

SHRI VASHANBHAI AHIR MLA - KUTCH, (GUJARAT)

PRIME MINISTER OF INDIA, SHRI NARENDRA MODI ALONG WITH CHAIRMAN : AFRICAN DEVELOPMENT BANK.

Mr. PATTIPATI PULLARAO HON'BLE AGRICULTURE MINISTER - ANDHRAPRADESH

SHRI YOGENDRA SAV HON'BLE AGRICULTURE MINISTER - JHARKHAND