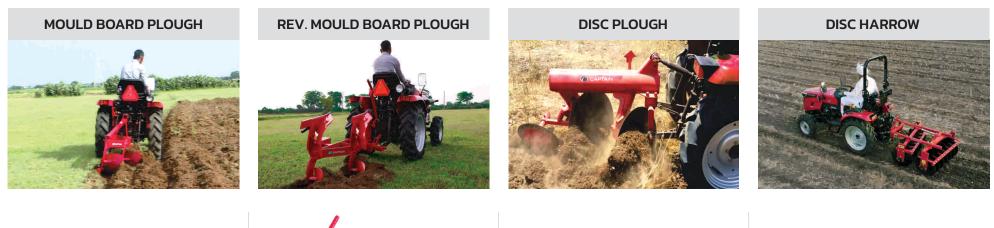

## INTRODUCING THE NEW

Depth in Soil : **155 to 170 mm (6"-7")** Furrow : **2/3 Optional** 

Depth in Soil : **180 to 205 mm (7"-8")** Furrow : **2** 

COTAN COTAN

No. of Discs : **2** Diameter of Disc : **560 mm (22")** 