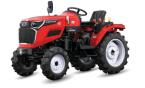

### WIDEST RANGE OF COMPACT TRACTOR

### CAPTAIN 15-30 HP COMPACT TRACTOR SERIES

|                      |                                                                       |                                                           |                                                           | 000                                                                              |                                                                                                                 |                                                           |                                                             |
|----------------------|-----------------------------------------------------------------------|-----------------------------------------------------------|-----------------------------------------------------------|----------------------------------------------------------------------------------|-----------------------------------------------------------------------------------------------------------------|-----------------------------------------------------------|-------------------------------------------------------------|
|                      | SPECIFICATION                                                         | 200 DI<br>20 HP Series                                    | 200 DI 4WD<br>20 HP Series                                | <b>250 DI</b><br>25 HP Series                                                    | <b>250 DI 4WD/250 4WD+</b><br>25 HP Series                                                                      | 280 4WD<br>28 HP Series                                   | 280 DX<br>28 HP Series                                      |
| Engine               | No. of Cylinder                                                       | 1                                                         | 1                                                         | 2                                                                                | 2                                                                                                               | 2                                                         | 2                                                           |
|                      | Capacity (CC)                                                         | 895                                                       | 895                                                       | 1290                                                                             | 1290                                                                                                            | 1290                                                      | 1290                                                        |
|                      | Rated Speed (RPM)                                                     | 2300                                                      | 2300                                                      | 2200                                                                             | 2200                                                                                                            | 2500                                                      | 2500                                                        |
|                      | Cooling System                                                        | Water Cooled                                              | Water Cooled                                              | Water Cooled                                                                     | Water Cooled                                                                                                    | Water Cooled                                              | Water Cooled                                                |
|                      | Bore/Stroke (mm)                                                      | 100/114                                                   | 100/114                                                   | 95/91                                                                            | 95/91                                                                                                           | 95/91                                                     | 95/91                                                       |
| Tyres                | Front                                                                 | 5.20 x 14                                                 | 5.00 x 12                                                 | 5.20 x 14                                                                        | 5.00 x 12 / 6.00 x 12                                                                                           | 6.00 x 12                                                 | 5.00 x 15                                                   |
|                      | Rear                                                                  | 8.00 x 18                                                 | 8.00 x 18                                                 | 8.00 x 18 / 8.3 x 20                                                             | 8.00 x 18 / 8.3 x 20                                                                                            | 8.3 x 20                                                  | 9.5 x 24                                                    |
| Dimension<br>(+/-5%) | Size (LXWXH) mm<br>Weight (kg)<br>Wheel Base (mm)<br>Track Width (mm) | 2600 x 1065 x 1700<br>885<br>1530<br>825 (950 Adjustable) | 2565 x 1070 x 1695<br>940<br>1500<br>825 (950 Adjustable) | 2625 x 1060 x 1700<br>890<br>1550<br>825(950 Adjustable)/<br>850(950 Adjustable) | 2600 x 1040 x 1712 /<br>2610 x 1080 x 1735<br>945 / 980<br>1550<br>825(950 Adjustable)/<br>850 (950 Adjustable) | 2600 x 1065 x 1750<br>970<br>1550<br>850 (950 Adjustable) | 2600 x 1240 x 1780<br>1000<br>1550<br>960 (1070 Adjustable) |
| Transmission         | Type                                                                  | Synchromesh                                               | Synchromesh                                               | Synchromesh                                                                      | Synchromesh                                                                                                     | Synchromesh                                               | Synchromesh                                                 |
|                      | No. of Gear                                                           | 8 Forward, 2 Reverse                                      | 8 Forward, 2 Reverse                                      | 8 Forward, 2 Reverse                                                             | 8 Forward, 2 Reverse                                                                                            | 8 Forward, 2 Reverse                                      | 8 Forward, 2 Reverse                                        |
|                      | P.T.O. Speed                                                          | 4+1                                                       | 4+1                                                       | 540@2200                                                                         | 540@2200                                                                                                        | 540@2400                                                  | 540@2400                                                    |
|                      | Max. Speed (km/hr)                                                    | 25                                                        | 20                                                        | 19.15 / 24                                                                       | 20 / 22                                                                                                         | 25                                                        | 28.8                                                        |
|                      | Type of Brake                                                         | Dry internal Exp. Shoe <sub>(Water Proof)</sub> / OIB     | Dry internal Exp. Shoe (Water Proof) / OIB                | Dry internal Exp. Shoe <sub>(Water Proof)</sub> / OIB                            | Dry internal Exp. Shoe <sub>(Water Proof)</sub> / OIB                                                           | Dry internal Exp. Shoe <sub>(Water Proof)</sub> / OIB     | Dry internal Exp. Shoe <sub>(Wetter Proof)</sub> / OIB      |
|                      | Steering                                                              | Mechanical Steering                                       | Mechanical / Power Steering                               | Mechanical / Power Steering                                                      | Mechanical / Power Steering                                                                                     | Mechanical / Power Steering                               | Mechanical / Power Steering                                 |