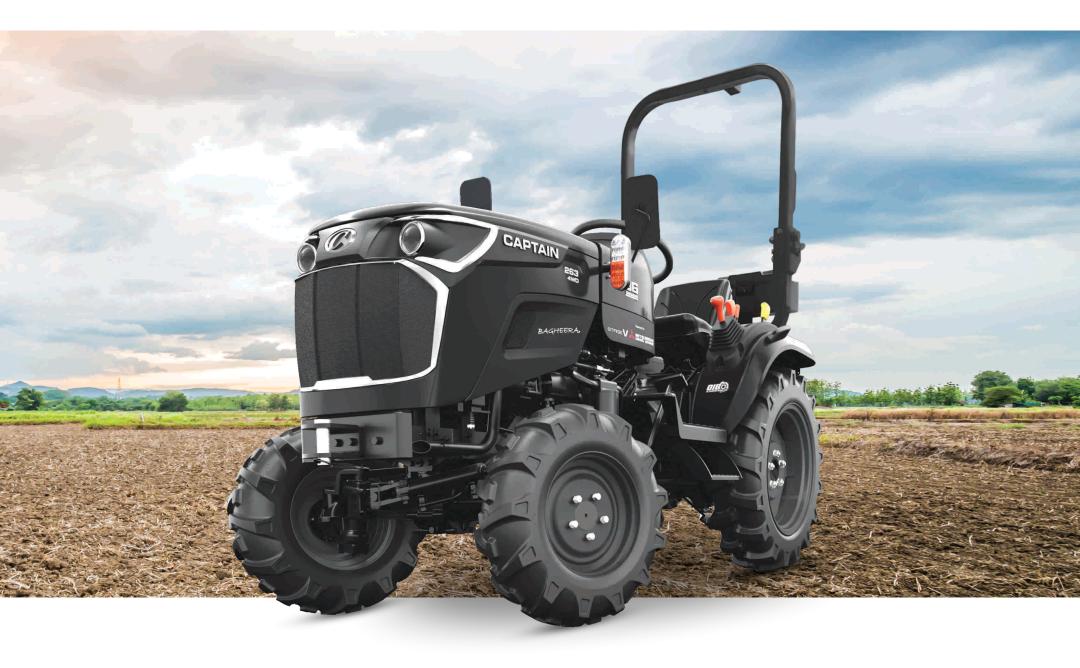

#### **CAPTAIN 263 4WD**

| 5   | Туре       | Sliding Mesh Transmission : Side Shift Gear Levers | Sliding Mesh Transmission : Center Floor Gear Levers |  |  |
|-----|------------|----------------------------------------------------|------------------------------------------------------|--|--|
| SSI | Gear       | 9 Forward, 3 Reverse                               | 8 Forward, 2 Reverse                                 |  |  |
| Ξ.  | P.T.O RPM  | 540 & 1000 (540E)                                  | 540                                                  |  |  |
| ans | Steering   | Hydrostatic Power Steering                         | Power Assisted Steering                              |  |  |
| Ĕ   | Brake Type | Multi Disc Oil Immersed                            |                                                      |  |  |

| Hydraulics | Hydraulic System      | Auto Draft Sensing & Depth Control (2 Levers)                 |                                                                              |  |
|------------|-----------------------|---------------------------------------------------------------|------------------------------------------------------------------------------|--|
|            | Hydraulic Pumps (LPM) | 600 (at Lower Link Point)                                     |                                                                              |  |
|            | No. of Pumps          | 2 (One for Hydrostatic Steering & Other for Hydraulic System) | 2 (One for Power Assisted Steering & Other for Hydraulic System)             |  |
|            | Auxilary Hydraulics   | 1 DA Auxiliary Hydraulics with 2 QRCs                         | 1 DA Auxiliary Hydraulics with 2 QRCs and 1 Separate QRC for Trailer Tipping |  |

#### 6 TYRE OPTIONS AVAILABLE FOR MODELS : 263 & 273

22.08

2650\* x 1510 x 1980

1550

1020

1080

**Speed & Dimensions** 

| 2   | CAPTAIN 263 4WD     |                     |                     |                     |                     |                     |                     |
|-----|---------------------|---------------------|---------------------|---------------------|---------------------|---------------------|---------------------|
|     | Max. Speed (km/hr.) | 21.45               | 20.25               | 20.20               | 20.46               | 19.28               | 20.46               |
|     | Size L x W x H (mm) | 2674* x 1027 x 2106 | 2674* x 1479 x 2082 | 2674* x 1483 x 2078 | 2674* x 1167 x 2086 | 2674* x 1217 x 2057 | 2674* x 1167 x 2086 |
| 5   | Wheel Base (mm)     | 1500                | 1500                | 1500                | 1500                | 1500                | 1500                |
| 8   | Track Center F (mm) | 920                 | 1020                | 1020                | 920                 | 1020                | 1020                |
| bee | Weight (kg)         | 950                 | 992                 | 1020                | 952                 | 959                 | 956                 |