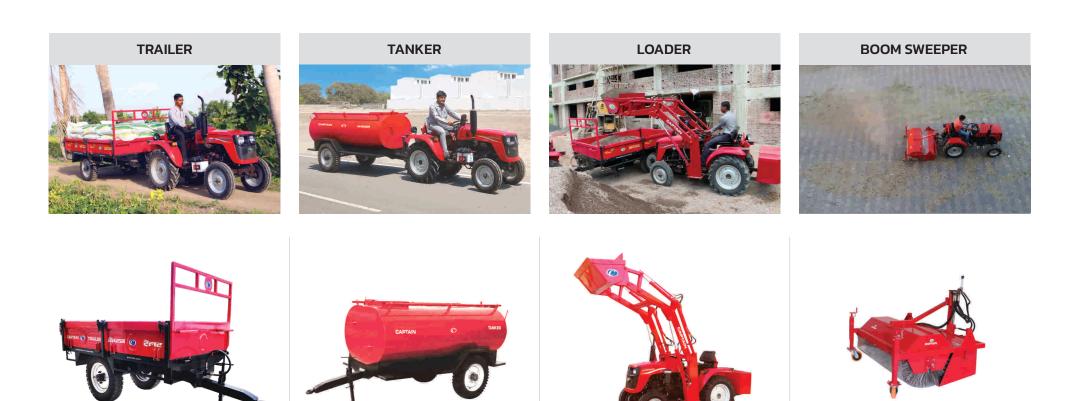

To Chop Forage Grass, Crops, Agri Debris, etc. Into Small Pieces.

Size : 50 Feet / 60 Feet Capacity Load : 2 / 2.5 T with Hyd. Tipping

\_\_\_\_

Capacity Single Axle : 2000 ltr.

Bucket Cap. : **300 kgs** Width : **1.2 m** Center Open Buket