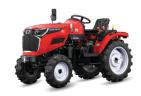

### WIDEST RANGE OF COMPACT TRACTOR

### CAPTAIN 15-30 HP COMPACT TRACTOR SERIES

|                      |                                                                       |                                                           |                                                           | 000                                                                              |                                                                                                                 |                                                           |                                                             |
|----------------------|-----------------------------------------------------------------------|-----------------------------------------------------------|-----------------------------------------------------------|----------------------------------------------------------------------------------|-----------------------------------------------------------------------------------------------------------------|-----------------------------------------------------------|-------------------------------------------------------------|
|                      | SPECIFICATION                                                         | 200 DI<br>20 HP Series                                    | 200 DI 4WD<br>20 HP Series                                | <b>250 DI</b><br>25 HP Series                                                    | <b>250 DI 4WD/250 4WD+</b><br>25 HP Series                                                                      | 280 4WD<br>28 HP Series                                   | 280 DX<br>28 HP Series                                      |
| Engine               | No. of Cylinder                                                       | 1                                                         | 1                                                         | 2                                                                                | 2                                                                                                               | 2                                                         | 2                                                           |
|                      | Capacity (CC)                                                         | 895                                                       | 895                                                       | 1290                                                                             | 1290                                                                                                            | 1290                                                      | 1290                                                        |
|                      | Rated Speed (RPM)                                                     | 2300                                                      | 2300                                                      | 2200                                                                             | 2200                                                                                                            | 2500                                                      | 2500                                                        |
|                      | Cooling System                                                        | Water Cooled                                              | Water Cooled                                              | Water Cooled                                                                     | Water Cooled                                                                                                    | Water Cooled                                              | Water Cooled                                                |
|                      | Bore/Stroke (mm)                                                      | 100/114                                                   | 100/114                                                   | 95/91                                                                            | 95/91                                                                                                           | 95/91                                                     | 95/91                                                       |
| Tyres                | Front                                                                 | 5.20 x 14                                                 | 5.00 x 12                                                 | 5.20 x 14                                                                        | 5.00 x 12 / 6.00 x 12                                                                                           | 6.00 x 12                                                 | 5.00 x 15                                                   |
|                      | Rear                                                                  | 8.00 x 18                                                 | 8.00 x 18                                                 | 8.00 x 18 / 8.3 x 20                                                             | 8.00 x 18 / 8.3 x 20                                                                                            | 8.3 x 20                                                  | 9.5 x 24                                                    |
| Dimension<br>(+/-5%) | Size (LXWXH) mm<br>Weight (kg)<br>Wheel Base (mm)<br>Track Width (mm) | 2600 x 1065 x 1700<br>885<br>1530<br>825 (950 Adjustable) | 2565 x 1070 x 1695<br>940<br>1500<br>825 (950 Adjustable) | 2625 x 1060 x 1700<br>890<br>1550<br>825(950 Adjustable)/<br>850(950 Adjustable) | 2600 x 1040 x 1712 /<br>2610 x 1080 x 1735<br>945 / 980<br>1550<br>825(950 Adjustable)/<br>850 (950 Adjustable) | 2600 x 1065 x 1750<br>970<br>1550<br>850 (950 Adjustable) | 2600 x 1240 x 1780<br>1000<br>1550<br>960 (1070 Adjustable) |
| Transmission         | Type                                                                  | Synchromesh                                               | Synchromesh                                               | Synchromesh                                                                      | Synchromesh                                                                                                     | Synchromesh                                               | Synchromesh                                                 |
|                      | No. of Gear                                                           | 8 Forward, 2 Reverse                                      | 8 Forward, 2 Reverse                                      | 8 Forward, 2 Reverse                                                             | 8 Forward, 2 Reverse                                                                                            | 8 Forward, 2 Reverse                                      | 8 Forward, 2 Reverse                                        |
|                      | P.T.O. Speed                                                          | 4+1                                                       | 4+1                                                       | 540@2200                                                                         | 540@2200                                                                                                        | 540@2400                                                  | 540@2400                                                    |
|                      | Max. Speed (km/hr)                                                    | 25                                                        | 20                                                        | 19.15 / 24                                                                       | 20 / 22                                                                                                         | 25                                                        | 28.8                                                        |
|                      | Type of Brake                                                         | Dry internal Exp. Shoe <sub>(Water Proof)</sub> / OIB     | Dry internal Exp. Shoe (Water Proof) / OIB                | Dry internal Exp. Shoe <sub>(Water Proof)</sub> / OIB                            | Dry internal Exp. Shoe <sub>(Water Proof)</sub> / OIB                                                           | Dry internal Exp. Shoe <sub>(Water Proof)</sub> / OIB     | Dry internal Exp. Shoe <sub>(Wetter Proof)</sub> / OIB      |
|                      | Steering                                                              | Mechanical Steering                                       | Mechanical / Power Steering                               | Mechanical / Power Steering                                                      | Mechanical / Power Steering                                                                                     | Mechanical / Power Steering                               | Mechanical / Power Steering                                 |