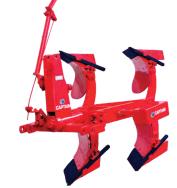

No. of Discs : **7 X 7 / 8 X 8** Diameter of Discs : **457 mm (18")** 

Adjustable Wings Width : 2 m

Tynes : 3 Bar Shares Width : 1.2 m

+ Leveler 1.2 meters

Width in Soil : 440 mm (17") Application : To make small water channels in the Field