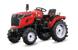

### WIDEST RANGE OF COMPACT TRACTOR

### CAPTAIN 15-30 HP COMPACT TRACTOR SERIES

|                      |                                                                       |                                                           |                                                           | 000                                                                              |                                                                                                                 |                                                           |                                                             |
|----------------------|-----------------------------------------------------------------------|-----------------------------------------------------------|-----------------------------------------------------------|----------------------------------------------------------------------------------|-----------------------------------------------------------------------------------------------------------------|-----------------------------------------------------------|-------------------------------------------------------------|
|                      | SPECIFICATION                                                         | 200 DI<br>20 HP Series                                    | 200 DI 4WD<br>20 HP Series                                | <b>250 DI</b><br>25 HP Series                                                    | <b>250 DI 4WD/250 4WD+</b><br>25 HP Series                                                                      | 280 4WD<br>28 HP Series                                   | 280 DX<br>28 HP Series                                      |
| Engine               | No. of Cylinder                                                       | 1                                                         | 1                                                         | 2                                                                                | 2                                                                                                               | 2                                                         | 2                                                           |
|                      | Capacity (CC)                                                         | 895                                                       | 895                                                       | 1290                                                                             | 1290                                                                                                            | 1290                                                      | 1290                                                        |
|                      | Rated Speed (RPM)                                                     | 2300                                                      | 2300                                                      | 2200                                                                             | 2200                                                                                                            | 2500                                                      | 2500                                                        |
|                      | Cooling System                                                        | Water Cooled                                              | Water Cooled                                              | Water Cooled                                                                     | Water Cooled                                                                                                    | Water Cooled                                              | Water Cooled                                                |
|                      | Bore/Stroke (mm)                                                      | 100/114                                                   | 100/114                                                   | 95/91                                                                            | 95/91                                                                                                           | 95/91                                                     | 95/91                                                       |
| Tyres                | Front                                                                 | 5.20 x 14                                                 | 5.00 x 12                                                 | 5.20 x 14                                                                        | 5.00 x 12 / 6.00 x 12                                                                                           | 6.00 x 12                                                 | 5.00 x 15                                                   |
|                      | Rear                                                                  | 8.00 x 18                                                 | 8.00 x 18                                                 | 8.00 x 18 / 8.3 x 20                                                             | 8.00 x 18 / 8.3 x 20                                                                                            | 8.3 x 20                                                  | 9.5 x 24                                                    |
| Dimension<br>(+/-5%) | Size (LXWXH) mm<br>Weight (kg)<br>Wheel Base (mm)<br>Track Width (mm) | 2600 x 1065 x 1700<br>885<br>1530<br>825 (950 Adjustable) | 2565 x 1070 x 1695<br>940<br>1500<br>825 (950 Adjustable) | 2625 x 1060 x 1700<br>890<br>1550<br>825(950 Adjustable)/<br>850(950 Adjustable) | 2600 x 1040 x 1712 /<br>2610 x 1080 x 1735<br>945 / 980<br>1550<br>825(950 Adjustable)/<br>850 (950 Adjustable) | 2600 x 1065 x 1750<br>970<br>1550<br>850 (950 Adjustable) | 2600 x 1240 x 1780<br>1000<br>1550<br>960 (1070 Adjustable) |
| Transmission         | Type                                                                  | Synchromesh                                               | Synchromesh                                               | Synchromesh                                                                      | Synchromesh                                                                                                     | Synchromesh                                               | Synchromesh                                                 |
|                      | No. of Gear                                                           | 8 Forward, 2 Reverse                                      | 8 Forward, 2 Reverse                                      | 8 Forward, 2 Reverse                                                             | 8 Forward, 2 Reverse                                                                                            | 8 Forward, 2 Reverse                                      | 8 Forward, 2 Reverse                                        |
|                      | P.T.O. Speed                                                          | 4+1                                                       | 4+1                                                       | 540@2200                                                                         | 540@2200                                                                                                        | 540@2400                                                  | 540@2400                                                    |
|                      | Max. Speed (km/hr)                                                    | 25                                                        | 20                                                        | 19.15 / 24                                                                       | 20 / 22                                                                                                         | 25                                                        | 28.8                                                        |
|                      | Type of Brake                                                         | Dry internal Exp. Shoe <sub>(Water Proof)</sub> / OIB     | Dry internal Exp. Shoe (Water Proof) / OIB                | Dry internal Exp. Shoe <sub>(Water Proof)</sub> / OIB                            | Dry internal Exp. Shoe <sub>(Water Proof)</sub> / OIB                                                           | Dry internal Exp. Shoe <sub>(Water Proof)</sub> / OIB     | Dry internal Exp. Shoe <sub>(Wetter Proof)</sub> / OIB      |
|                      | Steering                                                              | Mechanical Steering                                       | Mechanical / Power Steering                               | Mechanical / Power Steering                                                      | Mechanical / Power Steering                                                                                     | Mechanical / Power Steering                               | Mechanical / Power Steering                                 |