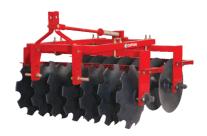

No. of Discs : **7 X 7 / 8 X 8** Diameter of Discs : **457 mm (18")** 

Adjustable Wings Width : 2 m

Tynes : 3 Bar Shares Width : 1.2 m

+ Leveler 1.2 meters

Width in Soil : 440 mm (17") Application : To make small water channels in the Field