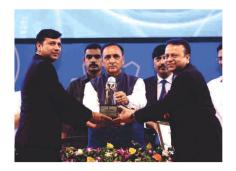

Award for **"BEST MSME** ENTREPRENEURSHIP AWARD (2016)" Hon'ble Chief Minister of Gujarat, Shri Vijaybhai Rupani Presented The Prestigious Award To Mr. Rajesh Patel (M.D.) & Mr. Nayan Movaliya (Director)