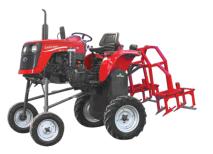

#### POTATO DIGGER MINI 1 ROW

#### **CHAFF CUTTER**

Wheel Track : **1.2 m / 1.5 m** Ground Clearance : **1 m** 

Drive Type : Hydraulic Motor Drive Width : 1.2/1.5 m

Number of rows : **1** It used for **digging out the potatoes** from field.