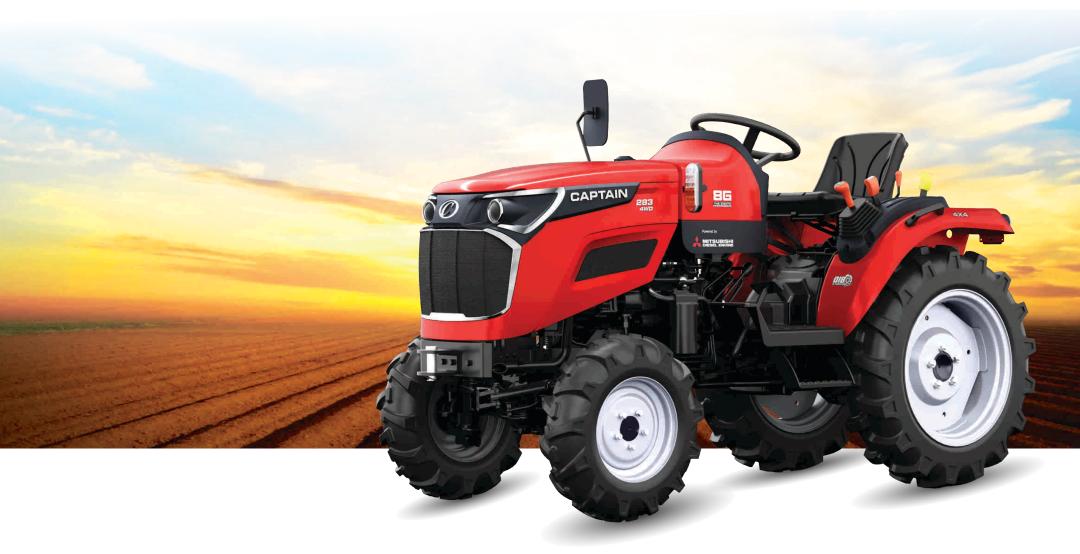

### INNOVATION OF COMPACT TRACTOR

The bird which touches the sky might have started from the bottom at once. Each journey to the chariot glorifies the hard work of the person who used to sleep in a cradle once. An early start, with a purpose of giving a new way of farming to every farmer, the ever Inspiring Ideology of Mr. G.T. PATEL & Mr. M.T. PATEL, and to set up an idea of diversifying the agriculture world with a separate view. Starting up with the experiments in 1994, finally the India's first 100% Indigenized MINI TRACTOR has been rolled out to define its place in 1998. Along with tough spirit & hard working, Captain Tractors touched the hearts of every farmer and became PIONEER in the world of Indian Mini Tractors.

### CAPTAIN 15-30 HP COMPACT TRACTOR SERIES

|                      |                                                                       |                                                           |                                                           | 000                                                                              |                                                                                                                 |                                                           |                                                             |
|----------------------|-----------------------------------------------------------------------|-----------------------------------------------------------|-----------------------------------------------------------|----------------------------------------------------------------------------------|-----------------------------------------------------------------------------------------------------------------|-----------------------------------------------------------|-------------------------------------------------------------|
|                      | SPECIFICATION                                                         | 200 DI<br>20 HP Series                                    | 200 DI 4WD<br>20 HP Series                                | <b>250 DI</b><br>25 HP Series                                                    | <b>250 DI 4WD/250 4WD+</b><br>25 HP Series                                                                      | 280 4WD<br>28 HP Series                                   | 280 DX<br>28 HP Series                                      |
| Engine               | No. of Cylinder                                                       | 1                                                         | 1                                                         | 2                                                                                | 2                                                                                                               | 2                                                         | 2                                                           |
|                      | Capacity (CC)                                                         | 895                                                       | 895                                                       | 1290                                                                             | 1290                                                                                                            | 1290                                                      | 1290                                                        |
|                      | Rated Speed (RPM)                                                     | 2300                                                      | 2300                                                      | 2200                                                                             | 2200                                                                                                            | 2500                                                      | 2500                                                        |
|                      | Cooling System                                                        | Water Cooled                                              | Water Cooled                                              | Water Cooled                                                                     | Water Cooled                                                                                                    | Water Cooled                                              | Water Cooled                                                |
|                      | Bore/Stroke (mm)                                                      | 100/114                                                   | 100/114                                                   | 95/91                                                                            | 95/91                                                                                                           | 95/91                                                     | 95/91                                                       |
| Tyres                | Front                                                                 | 5.20 x 14                                                 | 5.00 x 12                                                 | 5.20 x 14                                                                        | 5.00 x 12 / 6.00 x 12                                                                                           | 6.00 x 12                                                 | 5.00 x 15                                                   |
|                      | Rear                                                                  | 8.00 x 18                                                 | 8.00 x 18                                                 | 8.00 x 18 / 8.3 x 20                                                             | 8.00 x 18 / 8.3 x 20                                                                                            | 8.3 x 20                                                  | 9.5 x 24                                                    |
| Dimension<br>(+/-5%) | Size (LXWXH) mm<br>Weight (kg)<br>Wheel Base (mm)<br>Track Width (mm) | 2600 x 1065 x 1700<br>885<br>1530<br>825 (950 Adjustable) | 2565 x 1070 x 1695<br>940<br>1500<br>825 (950 Adjustable) | 2625 x 1060 x 1700<br>890<br>1550<br>825(950 Adjustable)/<br>850(950 Adjustable) | 2600 x 1040 x 1712 /<br>2610 x 1080 x 1735<br>945 / 980<br>1550<br>825(950 Adjustable)/<br>850 (950 Adjustable) | 2600 x 1065 x 1750<br>970<br>1550<br>850 (950 Adjustable) | 2600 x 1240 x 1780<br>1000<br>1550<br>960 (1070 Adjustable) |
| Transmission         | Type                                                                  | Synchromesh                                               | Synchromesh                                               | Synchromesh                                                                      | Synchromesh                                                                                                     | Synchromesh                                               | Synchromesh                                                 |
|                      | No. of Gear                                                           | 8 Forward, 2 Reverse                                      | 8 Forward, 2 Reverse                                      | 8 Forward, 2 Reverse                                                             | 8 Forward, 2 Reverse                                                                                            | 8 Forward, 2 Reverse                                      | 8 Forward, 2 Reverse                                        |
|                      | P.T.O. Speed                                                          | 4+1                                                       | 4+1                                                       | 540@2200                                                                         | 540@2200                                                                                                        | 540@2400                                                  | 540@2400                                                    |
|                      | Max. Speed (km/hr)                                                    | 25                                                        | 20                                                        | 19.15 / 24                                                                       | 20 / 22                                                                                                         | 25                                                        | 28.8                                                        |
|                      | Type of Brake                                                         | Dry internal Exp. Shoe <sub>(Water Proof)</sub> / OIB     | Dry internal Exp. Shoe (Water Proof) / OIB                | Dry internal Exp. Shoe <sub>(Water Proof)</sub> / OIB                            | Dry internal Exp. Shoe <sub>(Water Proof)</sub> / OIB                                                           | Dry internal Exp. Shoe <sub>(Water Proof)</sub> / OIB     | Dry internal Exp. Shoe <sub>(Wetter Proof)</sub> / OIB      |
|                      | Steering                                                              | Mechanical Steering                                       | Mechanical / Power Steering                               | Mechanical / Power Steering                                                      | Mechanical / Power Steering                                                                                     | Mechanical / Power Steering                               | Mechanical / Power Steering                                 |