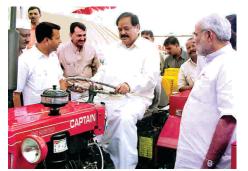

### WELL KNOWN FACES WITH CAPTAIN TRACTORS

SHRI NARENDRABHAI MODI HON'BLE PRIME MINISTER (THE THEN CM, GUJARAT), INDIA

SHRI. RADHEKRISHNA PATIL HON'BLE AGRICULTURE MINISTER - MAHARASHTRA

SHRI DINSHA PATEL HON'BLE STATE MSME MINISTER - GUJARAT