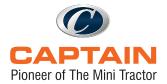

## INTRODUCING THE NEW

Depth in Soil : **155 to 170 mm (6"-7")** Furrow : **2/3 Optional** 

Depth in Soil : **180 to 205 mm (7"-8")** Furrow : **2** 

COTAN COTAN

No. of Discs : **2** Diameter of Disc : **560 mm (22")** 

No. of Discs : **7 X 7 / 8 X 8** Diameter of Discs : **457 mm (18")** 

Adjustable Wings Width : 2 m

Tynes : 3 Bar Shares Width : 1.2 m

+ Leveler 1.2 meters

Width in Soil : 440 mm (17") Application : To make small water channels in the Field

Multi Row : Multi Crops Useful for : Planting Seeds & Fertilizer

Sowing Distance : **20 cm / 25 cm / 30 cm / 35 cm** Container Capacity : **50 kgs** 

Nozzles:**9** Tank Capacity:**200 / 300 Ltr**.

Nozzles:**8** Tank Capacity:**200 / 300 / 500 Ltr**.